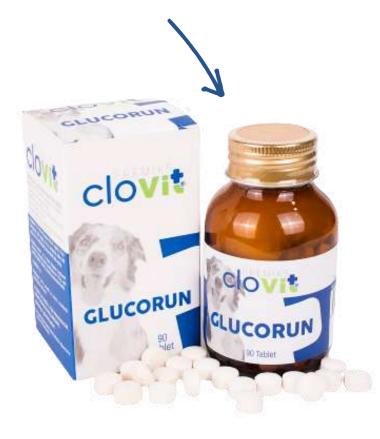

### **GLUCORUN 90 Tablets**

It helps your dog have perfect buttocks, bones and a skeletal structure.

Assists prevention of bone diseases such as rachitism in puppies.

Has an important role in the protection of bone health in adult dogs.

Facilitates healing of dogs after a surgery.

Improves bone and joint structure after joint diseases.

Facilitates healing in dogs with osteoarthritis

#### CLOVIT GLUCORUN PREMIX CONTENTS:

Trace Elements: Manganese 200 mg/kg

Zinc 250 mg/kg -- Copper 100 mg/kg

Aromatic Agents: Yucca Mohavensis 10.000 mg/kg

Carriers:13.2.8 Glucosamine 700 mg/kg

13.12.2 Chondroitin sulphate 1.050 mg/kg

13.9.1 Methylsulfonylmethane (MSM) 1.050 mg/kg

For every 10 kg live weight, add 1 tablet (1 gr) into your cat's feed every day as an aromatic appetizer to meet your cat's need for vitamins and trace elements and stir well before feeding.