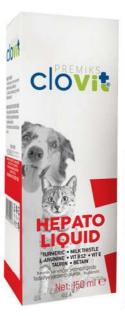

# **HEPATO LIQUID 150 ml.**

It can be used as a single product or can be combined with certain diets or treatments. It can particularly be used to treat primary or secondary kidney disorders in dogs induced by poisoning, specific drug therapies, infectious or parasitic diseases. Thanks to its antioxidant activity, the product is used to support treatment of all clinic cases that require a fast and powerful effect against the production of free radicals.

Is designed to support renal function in chronic renal failure.

#### **CLOVIT HEPATO LIQUID CONTENTS:**

Artichoke Ext. 12.500 mg/kg
Turmeric 5.000 mg/kg
Milk Thistle 15.000 mg/kg
Vitamin E 12.500 mg/kg
Zinc oxide 375 mg/kg
Vitamin B12 10 mg/kg
L-Taurine 25.000 mg/kg
Betain 12.500 mg/kg
L-Arginine 10.000 mg/kg

#### APPLICATION METHOD and DOSES:

Unless a different dose is given by the veterinarian, 1.5 ml per day for cats.

0-20 kg per day for dogs. It is convenient to use 4 ml. The duration and frequency of use depends on the opinion of the physician.