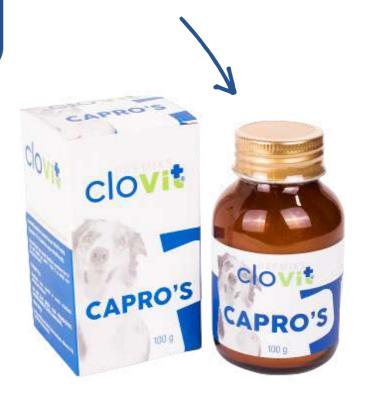

# CAPRO'S 100 gr.

Coprophagia is a behavior disorder that is rare in cats and frequent in dogs.

Coprophagia can easily turn into a habit.

Some dogs not only eat their own feces but also the feces of other dogs or other animals such as cats or horses.

This may be the cause for several diseases particularly including parasitic infections.

A special mixture prepared with various plant extracts to help your dog fight against coprophagia (eating of feces).

When used regularly, it prevents your dog from eating feces.

#### CLOVIT CAPRO'S PREMIX CONTENTS:

- Aromatic Agents: Aromatic mixture 700.000 mg/kg
- Carriers: 12.1.5 Inactive brewer's yeast 300.000 mg/kg

For every 10 kg live weight, add 1 scoop (2 gr) into your dog's feed every day as an aromatic appetizer and stir well before feeding.