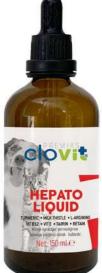

# **HEPATO LIQUID 150 ml.**

It can be used as a single product or can be combined with certain diets or treatments. It can particularly be used to treat primary or secondary kidney disorders in dogs induced by poisoning, specific drug therapies, infectious or parasitic diseases. Thanks to its antioxidant activity, the product is used to support treatment of all clinic cases that require a fast and powerful effect against the production of free radicals.

Is designed to support renal function in chronic renal failure.

#### **CLOVIT HEPATO LIQUID CONTENTS:**

Artichoke Ext. 12.500 mg/kg
Turmeric 5.000 mg/kg
Milk Thistle 15.000 mg/kg
Vitamin E 12.500 mg/kg
Zinc oxide 375 mg/kg
Vitamin B12 10 mg/kg
L-Taurine 25.000 mg/kg
Betain 12.500 mg/kg
L-Arginine 10.000 mg/kg

#### APPLICATION METHOD and DOSES:

Unless a different dose is given by the veterinarian, 1.5 ml per day for cats.

0-20 kg per day for dogs. It is convenient to use 4 ml. The duration and frequency of use depends on the opinion of the physician.