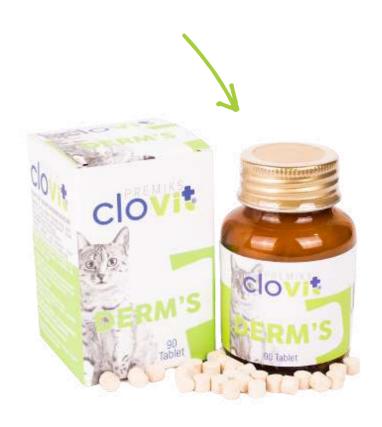

# **DERM'S 90 Tablets**

# clovit

Significantly reduces hair loss.

Supports treatment of skin and hair problems such as mycosis, psoriasis and eczema.

An important vitamin that supports the shiny and healthy look of hairs.

Strengthens the nails.

Supports the eye, skin and bone health

#### **CLOVIT DERM'S PREMIX CONTENTS:**

Vitamins: Vitamin A (3a672a) 200.000 IU/kg

Vitamin D3 (3a671) 40.000 IU/kg Vitamin E (3a700) 20.000 mg/kg D-Biotin (3a830) 1.000 mg/kg

**Trace Elements:** 3b604 Zinc 20.000 mg/kg **Aromatic Agents:** Yucca mohavensis (Yucca schidigera) 10.000 mg/kg

**Carriers:** 

Inactive brewer's yeast (obtained from Saccharomyces cerevisiae) 200.000 mg/kg Warning: Do not give with Vitamin D2.

For every 10 kg live weight, add 1 tablet (1 gr) into your dog's feed every day as an aromatic appetizer to meet your cat's need for vitamins and zinc and stir well before feeding.

It is a healthy combination of vitamins, zinc and d-biotin to meet the needs and deficiencies of your dog for healthy hairs and skin.