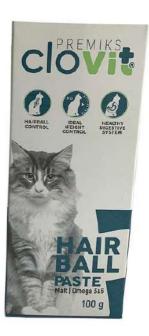

# CAT HAIRBALL PASTE MALT / OMEGA 3&6 100 GR

# clovit

When cats lick their fur, hairballs can form in their stomachs. This can cause vomiting congestion or diarrhea which can cause digestive disorders. Also cats that gets insufficient exercise are prone to blockages. You can use clovis hairball paste to prevent this situation safely.

Also it has been observed that it has positive effects for cats that are sick or have decreased appetite for other reasons.

#### CAT HAIRBALL PASTE MALT / OMEGA 3&6 CONTENTS:

Malt Extracts, Linseed Oil, Cellulose, Caramel, Preservative

#### Usage:

2-3 cm of Clovit Hairball Paste, 2-3 times a day between meals. It is swallowed by licking directly orally..

HAIRBALL CONTROL

IDEAL WEIGHT CONTROL

HEALTHY DIGESTIVE SYSTEM