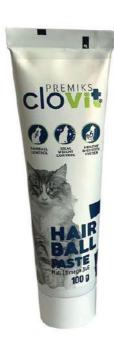

# CAT HAIRBALL PASTE MALT / OMEGA 3&6 100 GR

# clovit

When cats lick their fur, hairballs can form in their stomachs. This can cause vomiting congestion or diarrhea which can cause digestive disorders. Also cats that gets insufficient exercise are prone to blockages. You can use clovis hairball paste to prevent this situation safely.

Also it has been observed that it has positive effects for cats that are sick or have decreased appetite for other reasons.

#### CAT HAIRBALL PASTE MALT / OMEGA 3&6 CONTENTS:

Malt Extracts, Linseed Oil, Cellulose, Caramel, Preservative

#### Usage:

2-3 cm of Clovit Hairball Paste, 2-3 times a day between meals. It is swallowed by licking directly orally..

HAIRBALL CONTROL

IDEAL WEIGHT CONTROL

HEALTHY DIGESTIVE SYSTEM